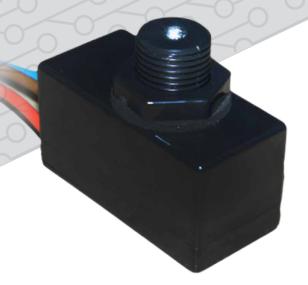

## Twilight P16

5 Year Guarantee

Visionware (PTY)LTD Day Night Switch

10 Amp Built-in Unit

A day/night switch or better known as a photo electrical control unit (PECU) is an electro-optical device which comprises a photo electrical sensor observing the amount of and variation of daylight in combination with an electrical switch.

The device is predominantly used to switch electrical loads at sunset and sunrise. The application of day/light switches may vary from the switching of streetlights, home security lights and advertising boards to the switching of other loads like water pumps & solar geysers.