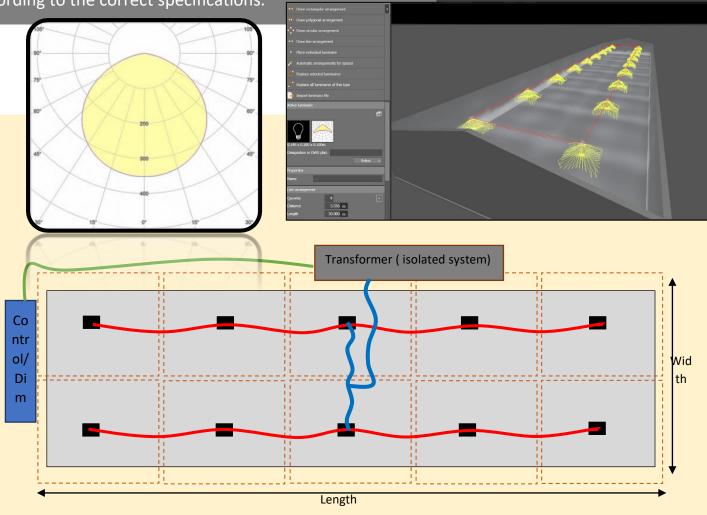

## **Poultry Lighting House Design**

Specialised design software is used with every lighting system to ensure that all lighting requirements are according to the correct specifications.

We design for you!