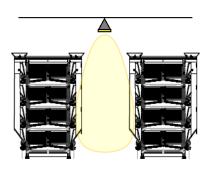

#### **Lamp Lens / Light Distribution Options**

Flat clear lens (120 Degree distribution)
Suitable for installation above nets boxes/ or 2.5 - 4 meters

Opaque Ball lens (330 Degree distribution)
Suitable for low height installations