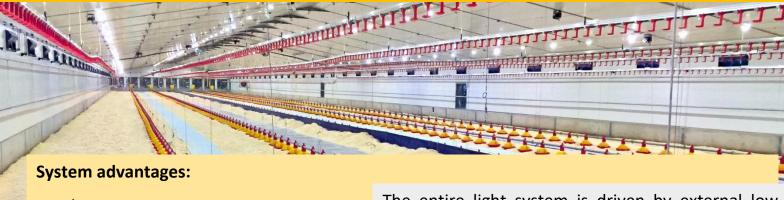

THERE ITEE

The entire light system is driven by external low voltage transformers which simplifies the design & makes the instillation easy. Using the 48 Volt DC system makes full cycle dimming possible (0 - 100) with no flickering.

The system features 0 - 10 V input for the option to integrate with specific automation/ production control gear to increase farm efficiencies.

Using the full cycle dimming: A key feature to this is the sunrise and sunset simulation.