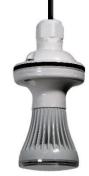

#### **GU 10 Connector with Waterproof Lamp Holder – Vertical Extension**

- ✓ Easy to install
- ✓ Raise and lower lamp height for optimal light levels
- ✓ Watertight seal that integrates with the lamp holder

#### **GU 10 CONNECTOR WITH WATERPROOF LAMP HOLDER/ 2-WAY CONNECTOR BOX**

- ✓ Easy to install PVC conduit
- ✓ Watertight 2-way box
- ✓ Integrated O-ring seal