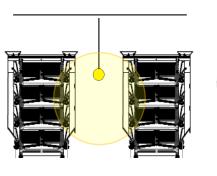

#### **Lamp Lens / Light Distribution Options**

Flat clear lens (120 Degree distribution)
Suitable for installation above nets boxes/ or 2.5 - 4 meters

Opaque Ball lens (330 Degree distribution)
Suitable for low height installations