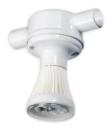

#### **GU 10 CONNECTOR WITH WATERPROOF LAMP HOLDER/ 2-WAY CONNECTOR BOX**

- ✓ Easy to install PVC conduit
- ✓ Watertight 2-way box
- ✓ Integrated O-ring seal

#### **GU 10 Connector with Waterproof Lamp Holder – Vertical Extension**

- ✓ Easy to install
- ✓ Raise and lower lamp height for optimal light levels
- ✓ Watertight seal that integrates with the lamp holder