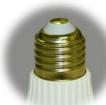

#### E27 Connector (Retrofit use) 220/240 VAC - 5 WATT

- ✓ Simple use to replace existing incandescent/fluorescent lighting
- ✓ Cost effective alternative