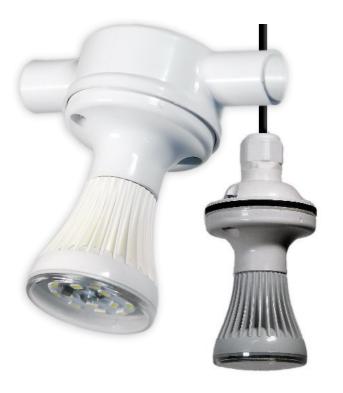

#### **Professional LED Features:**

- ✓ Unique Thermal Conductive Material
- ✓ High Quality & Robust Design
- ✓ Uses Samsung & Osram LED Chips
- ✓ High Pressure Washing Resistant

#### **LED Intensity Options:**

- 2.5 Watt
- 5 Watt

#### **GU 10 CONNECTOR WITH WATERPROOF LAMP HOLDER/ 2-WAY CONNECTOR BOX**

- ✓ Easy to install PVC conduit
- ✓ Watertight 2-way box
- ✓ Integrated O-ring seal

#### **GU 10 Connector with Waterproof Lamp Holder – Vertical Extension**

- ✓ Easy to install
- ✓ Raise and lower lamp height for optimal light levels
- ✓ Watertight seal that integrates with the lamp holder

#### E27 Connector (Retrofit use) 220/240 VAC - 5 WATT

- ✓ Simple use to replace existing incandescent/fluorescent lighting
- ✓ Cost effective alternative