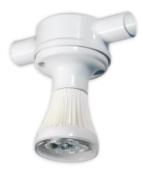

#### **Lamp Lens / Light Distribution Options**

Flat clear lens (120 Degree distribution)
Suitable for installation above nets boxes/ or 2.5 - 4 meters

Opaque Ball lens (330 Degree distribution)
Suitable for low height installations