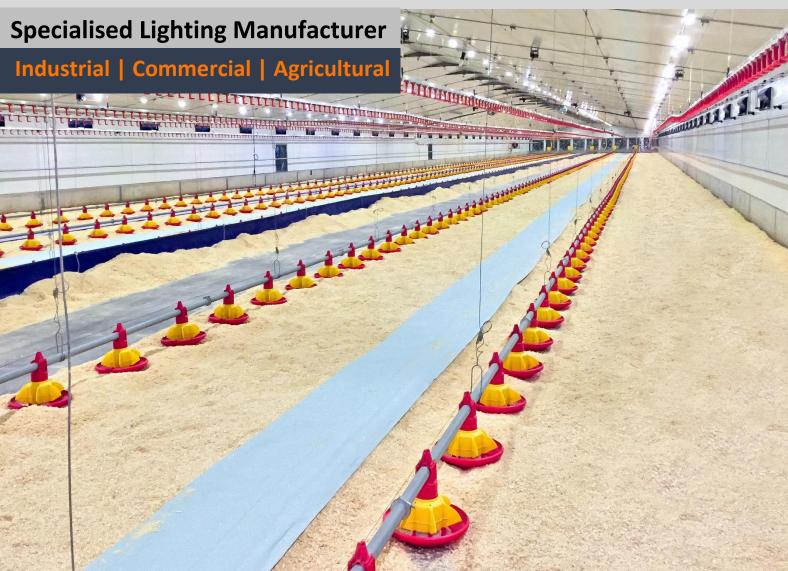

### **Technical specification**

V-Light LED system is designed specifically for the poultry industry with specific focus on easy installation, even light levels & low power consumptions compared to traditional lighting.

THERE ITEE

The entire light system is driven by external low voltage transformers which simplifies the design & makes the instillation easy. Using the 48 Volt DC system makes full cycle dimming possible (0 - 100) with no flickering.